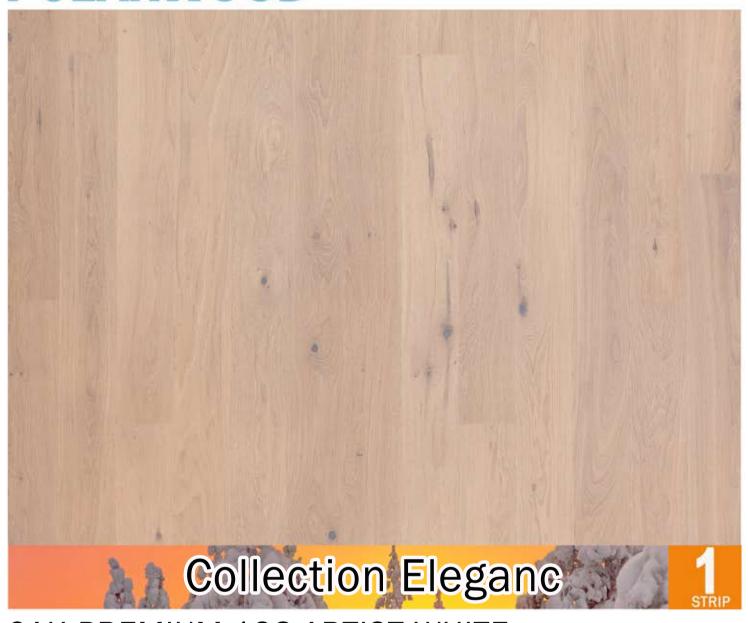

## OAK PREMIUM 138 ARTIST WHITE

ARTICLE

1-strip, brushed, white oil, bevelling

1011111574718124

Board thickness (mm): 14
Width (mm): 138
Length (mm): 1800
Single board area (m²): 0,25
Boards per package (pieces): 8
Package volume (m²): 2,0

Installation method: Floating/glue down.
Changes under UV radiation: Color patinates over time.

A brushed, white oiled, 1-strip oak floor with knots.

Floor heating: Suitable.

Package weight (kg): 17

14X138X1800 mm

Allowed: Color variation; darker stripes and spots: rare sapwood; wood

rays; sound, black and filled knots; partly unfilled knots and cracks.

\* ask your seller about conditions

Wood is a natural material. Changes in appearance and color are expected. Intallation and maintenance instructions enclosed in the package.